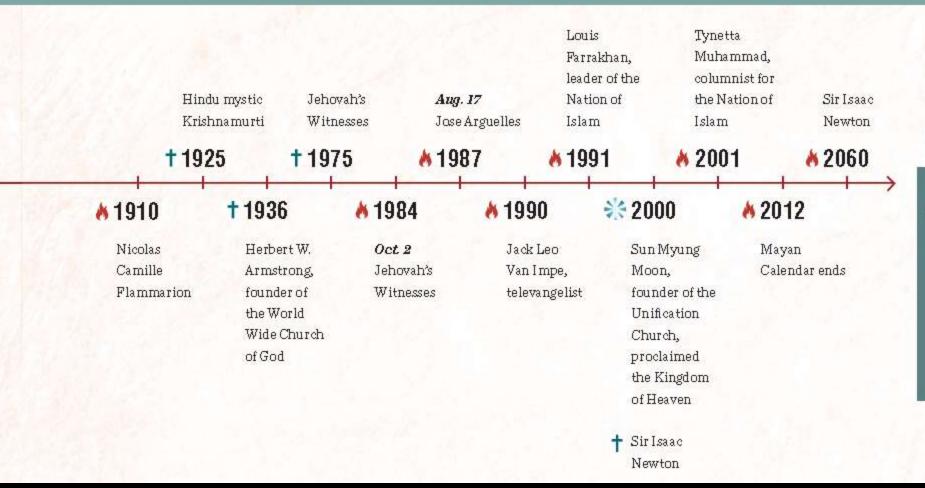

## **Chart 2: Parallel Providential Periods**

The prophecies on this timeline predict an epic turning point for the world. Throughout history, these predictions have usually fallen into one of two categories:

# End of the World

1 2nd Coming of Christ

 Ezekiel's famous vision of the Divine Throne above the <u>Four Living</u> <u>Creatures</u> with their "<u>wheels within wheels</u>" contains all the elements of **lightning**, **fire**, a **whirlwind**, and **great noise** that typically attend the great revelations of God's Word.

- And when I looked, behold the four wheels by the cherubims, one wheel by one cherub, and another wheel by another cherub: and the appearance of the wheels was as the colour of a beryl stone. /King James Bible
- The revelation of the Bible Wheel confirms and amplifies the ancient Christian tradition that Ezekiel's Vision of the "wheels within wheels" was <u>a vision of the entire Bible in which the Old and and New</u> <u>Testaments are inextricably interwoven</u>.

Comment Compare DP Chart 3.