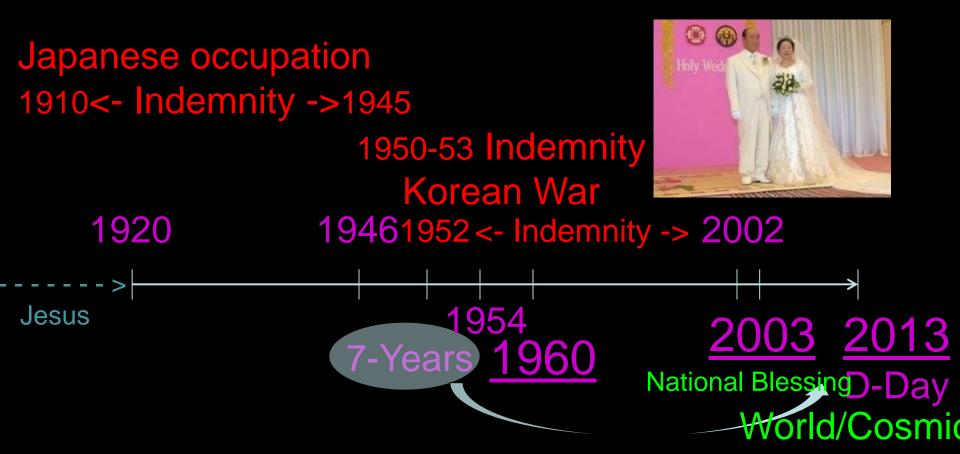

# Indemnity paid! 1914-18

- 1<sup>st</sup> WorldWar External
- 1920 Internal: Lord of the Second Advent born on Korea

Indemnity paid! 1939-45

- 2<sup>nd</sup> WorldWar External
- 1945 15 Aug Internal: The Lord of Second Advent starts his messianic mission in Korea

## Indemnity paid! 1948

In 1948, Israel became independent; therefore, some might think it reasonable for the Lord to come back to Israel.

Korea also became independent in 1948. However, Korea was liberated from Japanese colonization, in contrast to modern Israel's situation.

## Indemnity paid! 1948

Conceivably both countries may have become independent at the same time because the physical Israel inherited something from the spiritual Israel, Korea.

The fact that the Jewish people, who had been <u>wandering for 2,000 years</u>, found their nation, shows that all their sins had been forgiven.

## Indemnity paid! 1948

Therefore, they could return to their original position. <u>The prophecy that Israel would be</u> restored when Jesus returned was fulfilled.

Because <u>Jesus' death was indemnified,</u> <u>mankind was able to receive forgiveness</u> and the Lord of the Second Advent could come.

## 1960

Bible: Marriage of The Lamb True Parents on Earth

# 

Church Blessing 1960