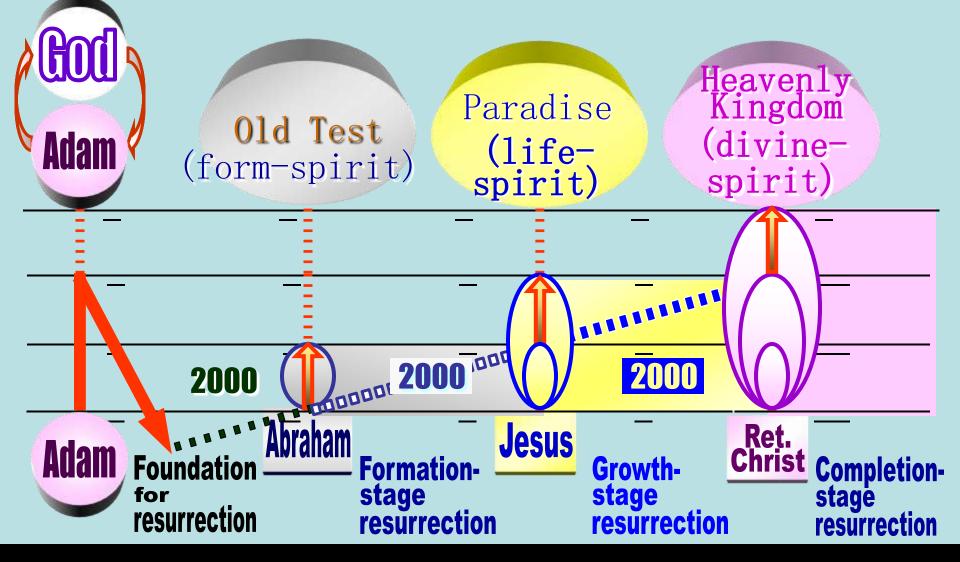

## **The Providence of Resurrection for People on Earth**

Upon their death, the believers of this era will enter and abide in the <u>Kingdom of Heaven</u> in heaven, which is the divine-spirit level of the spirit world (p. 140).

## We call this process returning resurrection (p. 145).

Returning Ressurection will take time:

Education of Spirits needed. – Unification of 3 Generations on Earth is needed!

Compare how it took time for Saul to be a convinced St Paul. All the Christians martyrs before Christianity was firmly established.

/SMM 15 April 1979

All <u>creation</u> reach perfection by passing through three ordered stages of growth: the <u>formation</u> stage, the <u>growth</u> stage and the <u>completion</u> stage.

## Chart 1: The Unfolding Manifestation of God's Word in the Creation of the Universe and the Providence of Restoration