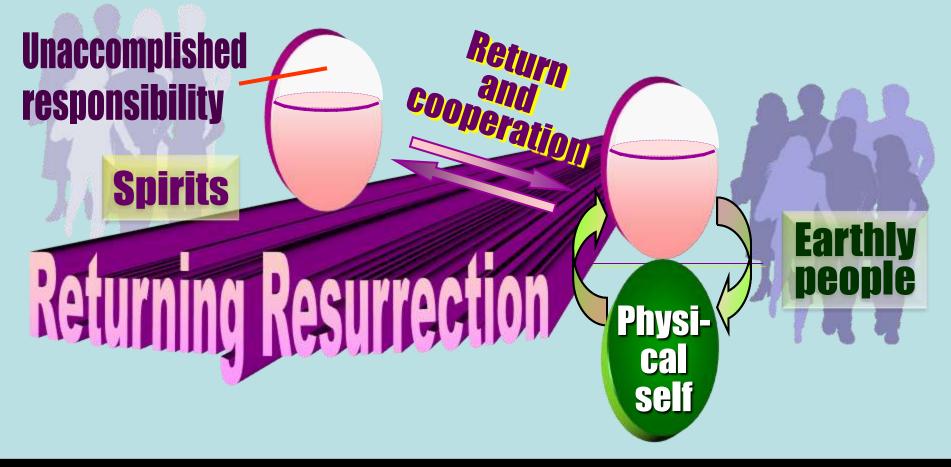

## **The Providence of Resurrection for People on Earth**

Upon their death, the believers of this era will enter and abide in the <u>Kingdom of Heaven</u> in heaven, which is the divine-spirit level of the spirit world (p. 140).

## The Providence of Resurrection for Spirits Purpose and Way of Returning Resurrection

## We call this process returning resurrection (p. 145).

Returning Ressurection will take time:

Education of Spirits needed. – Unification of 3 Generations on Earth is needed!

Compare how it took time for Saul to be a convinced St Paul. All the Christians martyrs before Christianity was firmly established.