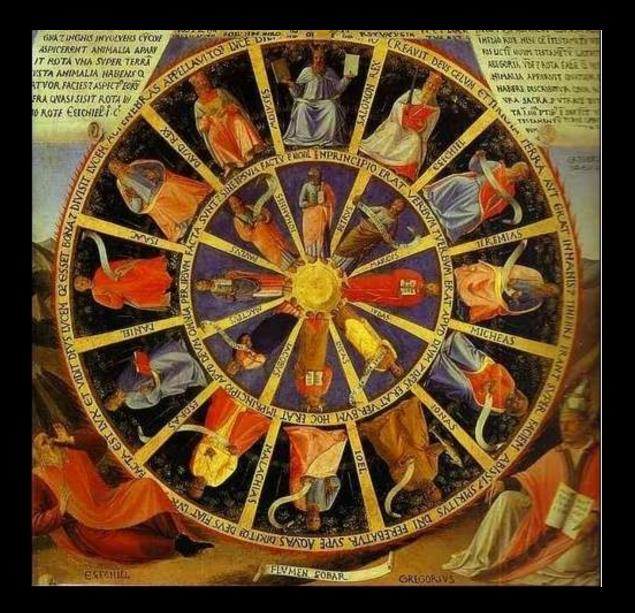

# End of the World

1 2nd Coming of Christ

 Ezekiel's famous vision of the Divine Throne above the <u>Four Living</u> <u>Creatures</u> with their "<u>wheels within wheels</u>" contains all the elements of **lightning**, **fire**, a **whirlwind**, and **great noise** that typically attend the great revelations of God's Word.

- And when I looked, behold the four wheels by the cherubims, one wheel by one cherub, and another wheel by another cherub: and the appearance of the wheels was as the colour of a beryl stone. /King James Bible
- The revelation of the Bible Wheel confirms and amplifies the ancient Christian tradition that Ezekiel's Vision of the "wheels within wheels" was <u>a vision of the entire Bible in which the Old and and New</u> <u>Testaments are inextricably interwoven</u>.

Comment Compare DP Chart 3.

Ezekiel's Vision interpreted as the Old and New Testaments by Fra Angelico (1455 AD)