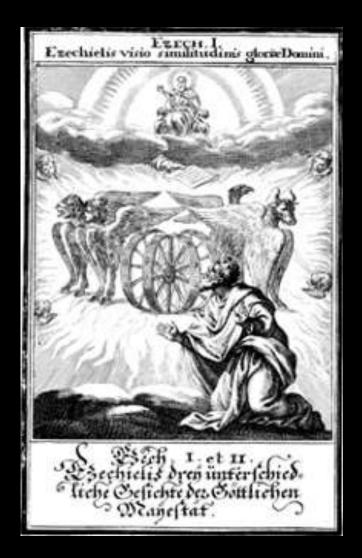

# End of the World

1 2nd Coming of Christ

 Ezekiel's famous vision of the Divine Throne above the <u>Four Living</u> <u>Creatures</u> with their "<u>wheels within wheels</u>" contains all the elements of **lightning**, **fire**, a **whirlwind**, and **great noise** that typically attend the great revelations of God's Word.

- And when I looked, behold the four wheels by the cherubims, one wheel by one cherub, and another wheel by another cherub: and the appearance of the wheels was as the colour of a beryl stone. /King James Bible
- The revelation of the Bible Wheel confirms and amplifies the ancient Christian tradition that Ezekiel's Vision of the "wheels within wheels" was <u>a vision of the entire Bible in which the Old and and New</u> <u>Testaments are inextricably interwoven</u>.

Ezekiel's Vision interpreted as the Old and New Testaments by Fra Angelico (1455 AD)