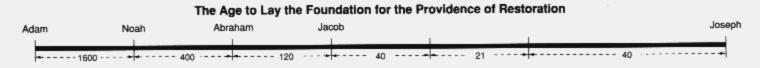

Most members know the parallels of History, from Adam to Joseph, from Joseph to Jesus, and from Jesus to True Father. However, I have noticed a new parallel, proceeding at ten times the speed of previous parallels, which started with the birth of True Father. Be aware, I do not claim that this is a new revelation. I only report what I have clearly seen happening. If I have erred, it is on my head, and no one else's. In the chart below, I have omitted the line from Adam to Joseph in order to emphasize the parallel time periods of Judaism, Christianity, and Unificationism.

| _ | Suffering in Egypt | Judges           | United Jewish Kingdom | Divided Kingdom | Babylonian Exile | Preparation |
|---|--------------------|------------------|-----------------------|-----------------|------------------|-------------|
|   |                    |                  |                       |                 |                  |             |
|   | 400 years          | 400 years        | 120 years             | 400 years       | 210 years        | 400 years   |
| _ | Suffering in Rome  | Patriarchs       | United Xian Kingdom   | Divided Kingdom | Papal Exile      | Preparation |
|   | 10.0               | 100              | 400                   | 10.0            |                  | 100         |
|   | 400 years          | 400 years        | 120 years             | 400 years       | 210 years        | 400 years   |
| _ | Suffering in Korea | National Leaders | Chun II Guk           | Divided Kingdom |                  |             |
|   | 10                 | 40               | 1.                    | 10 0            |                  |             |
|   | 40 years           | 40 years         | 12 years              | 40 years?       |                  |             |