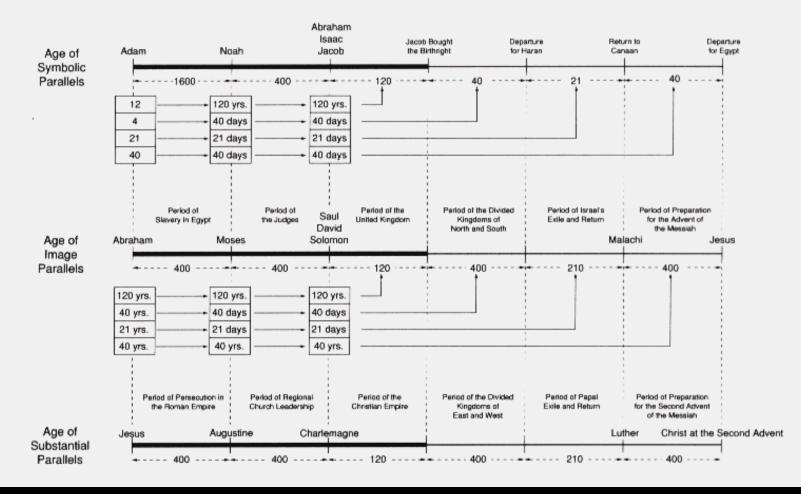

#### **Chart 2: Parallel Providential Periods**

## **Chart 2: Parallel Providential Periods**

The prophecies on this timeline predict an epic turning point for the world. Throughout history, these predictions have usually fallen into one of two categories:

## The Age of the Providence of Restoration

Jesus

| Abra | ham                           | Jesu                             |                                                                                      |                                        |                                                        |
|------|-------------------------------|----------------------------------|--------------------------------------------------------------------------------------|----------------------------------------|--------------------------------------------------------|
|      | Period of<br>Slavery in Egypt | Period of<br>the Judges          | Period of Period of the Divided<br>the United Kingdom Kingdoms of<br>North and South | Period of Israel's<br>Exile and Return | Period of Preparation for<br>the Advent of the Messiah |
|      | Israelite<br>Clan Soclety     | Feudalistic<br>Israelite Society | Monarchic Israelite Society                                                          | 210+                                   | Democratic Israelite Society                           |

## The Age of the Prolongation of the Providence of Restoration

Christ at the Second Advent

| Jes                  | Sus                                                |                                         |                                   |                                                       |                                     |                                                              |                  |
|----------------------|----------------------------------------------------|-----------------------------------------|-----------------------------------|-------------------------------------------------------|-------------------------------------|--------------------------------------------------------------|------------------|
|                      | Period of<br>Persecution under<br>the Roman Empire | Period of Regional<br>Church Leadership | Period of<br>the Christian Empire | Period of the Divided<br>Kingdoms of<br>East,and West | Period of Papal<br>Exile and Return | Period of Preparation for<br>the Second Advent of the Messia | ah               |
| Religious<br>History | ← 400 · →<br>Christian<br>Clan Society             | Feudalistic<br>Christianity             | Monarchic Christianity            |                                                       |                                     | 400<br>Democratic Christianity<br>1600 1789                  |                  |
| Political<br>History | Christian<br>Clan Society                          | Feudalistic<br>Society                  | Christian<br>Monarchy             | Feudalism                                             |                                     | French Revolution<br>Absolute Democracy<br>Monarchy          |                  |
| Economic<br>History  | Christian<br>Clan Society                          | The Manor System (Feudalism)            |                                   |                                                       |                                     |                                                              | ialistic<br>nomy |