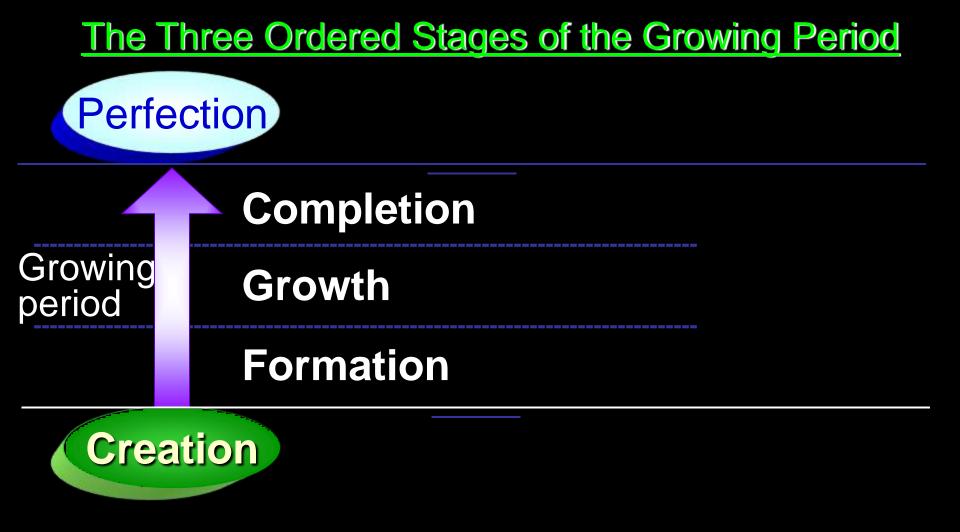

/SMM 15 April 1979

All <u>creation</u> reach perfection by passing through three ordered stages of growth: the <u>formation</u> stage, the <u>growth</u> stage and the <u>completion</u> stage.

## Chart 1: The Unfolding Manifestation of God's Word in the Creation of the Universe and the Providence of Restoration