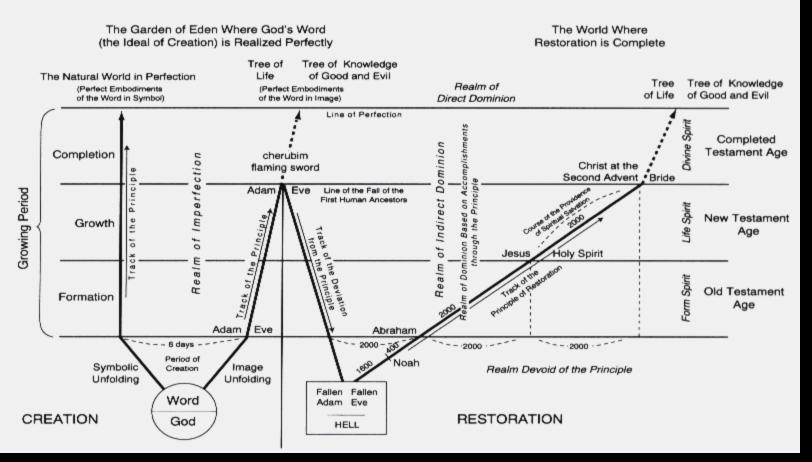

## Chart 3: The Progress of History as Guided by the Providence of Restoration

## The Age of the Providence of Restoration

Jesus

| Abra | ham                           | Jesu                             |                                                                                      |                                        |                                                        |
|------|-------------------------------|----------------------------------|--------------------------------------------------------------------------------------|----------------------------------------|--------------------------------------------------------|
|      | Period of<br>Slavery in Egypt | Period of<br>the Judges          | Period of Period of the Divided<br>the United Kingdom Kingdoms of<br>North and South | Period of Israel's<br>Exile and Return | Period of Preparation for<br>the Advent of the Messiah |
|      | Israelite<br>Clan Soclety     | Feudalistic<br>Israelite Society | Monarchic Israelite Society                                                          | 210+                                   | Democratic Israelite Society                           |

## The Age of the Prolongation of the Providence of Restoration

Christ at the Second Advent

| Jes                  | Sus                                                |                                         |                                   |                                                       |                                     |                                                              |                  |
|----------------------|----------------------------------------------------|-----------------------------------------|-----------------------------------|-------------------------------------------------------|-------------------------------------|--------------------------------------------------------------|------------------|
|                      | Period of<br>Persecution under<br>the Roman Empire | Period of Regional<br>Church Leadership | Period of<br>the Christian Empire | Period of the Divided<br>Kingdoms of<br>East,and West | Period of Papal<br>Exile and Return | Period of Preparation for<br>the Second Advent of the Messia | ah               |
| Religious<br>History | ← 400 · →<br>Christian<br>Clan Society             | Feudalistic<br>Christianity             | Monarchic Christianity            |                                                       |                                     | 400<br>Democratic Christianity<br>1600 1789                  |                  |
| Political<br>History | Christian<br>Clan Society                          | Feudalistic<br>Society                  | Christian<br>Monarchy             | Feudalism                                             |                                     | French Revolution<br>Absolute Democracy<br>Monarchy          |                  |
| Economic<br>History  | Christian<br>Clan Society                          | The Manor System (Feudalism)            |                                   |                                                       |                                     |                                                              | ialistic<br>nomy |