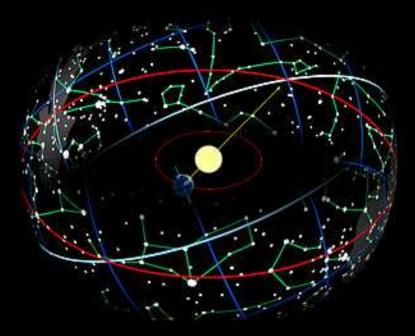

## **Introduction Time**

The Earth in its orbit around the <u>Sun</u> causes the Sun to appear on the celestial sphere moving over the <u>ecliptic</u> (red), which is tilted with respect to the equator (blue-white).