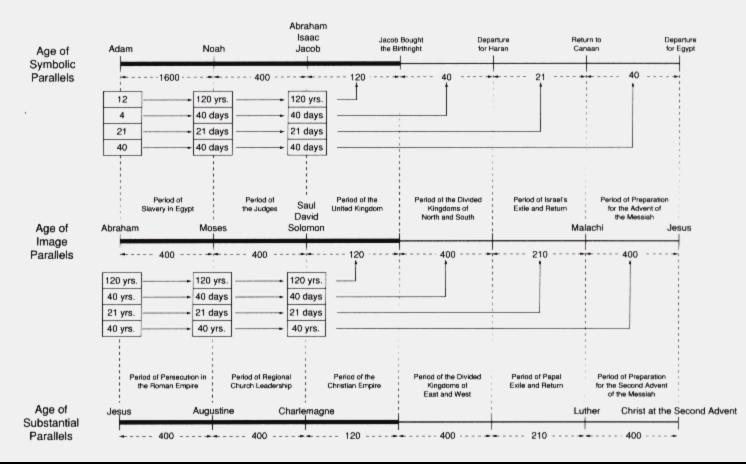

Most members know the parallels of History, from Adam to Joseph, from Joseph to Jesus, and from Jesus to True Father. However, I have noticed a new parallel, proceeding at ten times the speed of previous parallels, which started with the birth of True Father. Be aware, I do not claim that this is a new revelation. I only report what I have clearly seen happening. If I have erred, it is on my head, and no one else's. In the chart below, I have omitted the line from Adam to Joseph in order to emphasize the parallel time periods of Judaism, Christianity, and Unificationism.

| _ | Suffering in Egypt | Judges           | United Jewish Kingdom | Divided Kingdom | Babylonian Exile | Preparation |
|---|--------------------|------------------|-----------------------|-----------------|------------------|-------------|
|   |                    |                  |                       |                 |                  |             |
|   | 400 years          | 400 years        | 120 years             | 400 years       | 210 years        | 400 years   |
| _ | Suffering in Rome  | Patriarchs       | United Xian Kingdom   | Divided Kingdom | Papal Exile      | Preparation |
|   | 10.0               | 100              | 400                   | 10.0            |                  | 100         |
|   | 400 years          | 400 years        | 120 years             | 400 years       | 210 years        | 400 years   |
| _ | Suffering in Korea | National Leaders | Chun II Guk           | Divided Kingdom |                  |             |
|   | 10                 | 40               | 1.                    | 10 0            |                  |             |
|   | 40 years           | 40 years         | 12 years              | 40 years?       |                  |             |

From 1920, the year of Father's Birth to 1960, the year of True Parent's Blessing, was the period of the heaviest persecution of both Father and his movement. Father nearly died three times.

From 1960 Father sent out missionaries all over the world. He told members to treat the National Leaders as if they were True Parents. Their position paralleled that of the Judges and the Patriarchs before them. If you had been around at that time, you would have seen clearly how revered National Leaders were.

In 2001 Father held a coronation ceremony, similar to the coronation ceremonies that began the United Jewish Kingdom and the United Christian Kingdoms. We built a temple: Chun Pyung. Chun II Guk actually means Heavenly KINGDOM.

After the ascension of Father the church was clearly divided, between Hyun Jin, who is clearly following the Cain path, and Hyung Jin who is following the Abel path. Both need to unite with Mother, but I don't know if that will occur. If it does, it could lay the groundwork for the parallels to end and the Kingdom of Heaven to actually begin. Failure will likely result in an eventual exile of some sort. How that exile will occur, I have no idea. All I am saying is this is following a clear pattern.