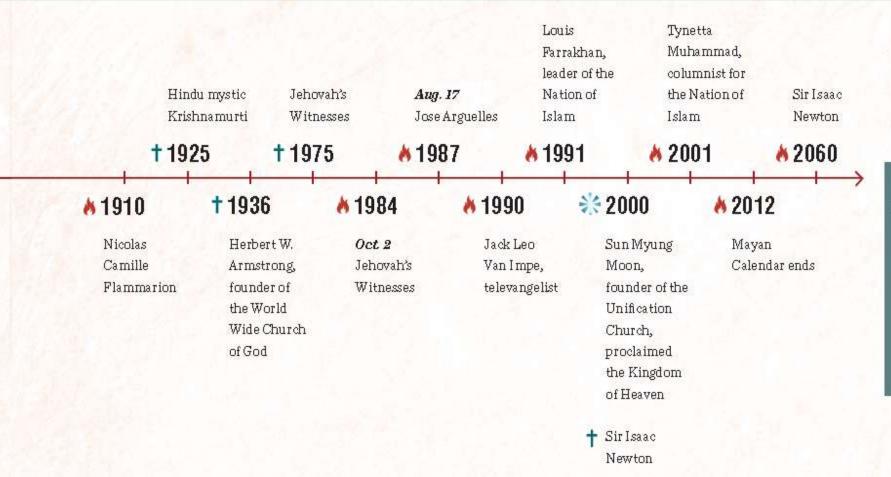

## **Chart 2: Parallel Providential Periods**

The prophecies on this timeline predict an epic turning point for the world. Throughout history, these predictions have usually fallen into one of two categories:

# End of the World

1 2nd Coming of Christ

 Ezekiel's famous vision of the Divine Throne above the <u>Four Living</u> <u>Creatures</u> with their "<u>wheels within wheels</u>" contains all the elements of **lightning**, **fire**, a **whirlwind**, and **great noise** that typically attend the great revelations of God's Word.

- And when I looked, behold the four wheels by the cherubims, one wheel by one cherub, and another wheel by another cherub: and the appearance of the wheels was as the colour of a beryl stone. /King James Bible
- The revelation of the Bible Wheel confirms and amplifies the ancient Christian tradition that Ezekiel's Vision of the "wheels within wheels" was <u>a vision of the entire Bible in which the Old and and New</u> <u>Testaments are inextricably interwoven</u>.

# "Time"- Reality

The prophecies on this timeline predict an epic turning point for the world. Throughout history, these predictions have usually fallen into one of two categories:

#### 🚯 End of the World

#### 1 2nd Coming of Christ

perspectives