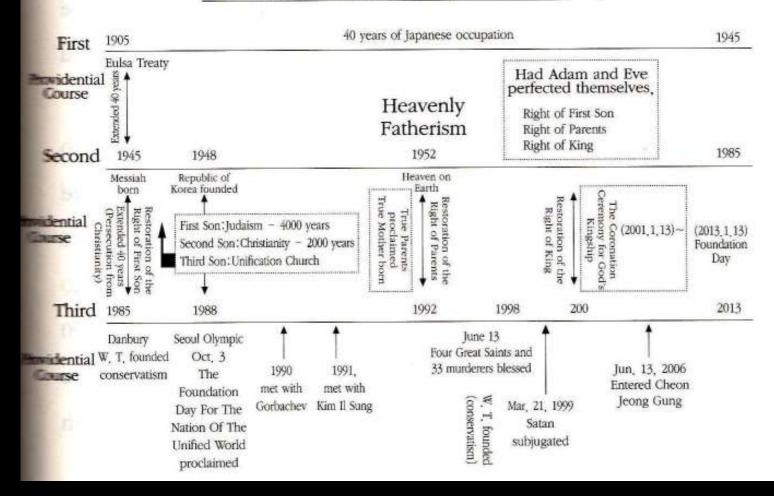

#### **Chart 2: Parallel Providential Periods**

## **Chart 2: Parallel Providential Periods**

The prophecies on this timeline predict an epic turning point for the world. Throughout history, these predictions have usually fallen into one of two categories:

# "Time"- Reality

The prophecies on this timeline predict an epic turning point for the world. Throughout history, these predictions have usually fallen into one of two categories:

#### 🚯 End of the World

#### 1 2nd Coming of Christ

perspectives