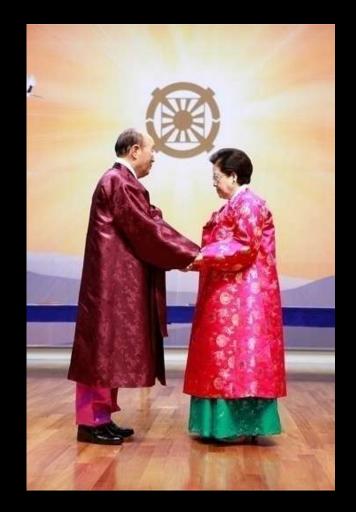

## 1960

Bible: Marriage of The Lamb True Parents on Earth

# 

Church Blessing 1960

## Restoration of Canaan on Cosmic Level, A National Condition of

Source: The Parallell Ages and the Providence of True Parents p.361 A Testimony to God's Word, in Regard to Divine Principle" *Gil Ja Sa Eu 2013* 

Sun Myung Moon not only revealed the **Divine Principle** He <u>fulfilled all the promises in it, and in the Bible</u>.

The continuation of the incarnation the Christ, not Jesus, <u>but a Christ</u>, <u>is the Holy Spirit</u>. This Holy Spirit has never been silent – never been inactive. God - in many names ~ and worshiped in many ways – will touch the hearts of people, and <u>many prophecies will be fulfilled</u>. /A Ford