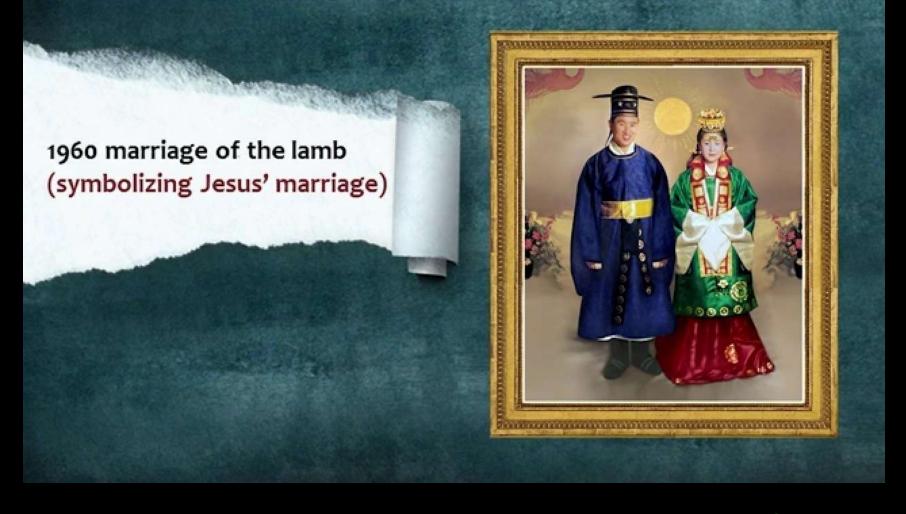

## 1960

Bible: Marriage of The Lamb True Parents on Earth

# 

Church Blessing 1960